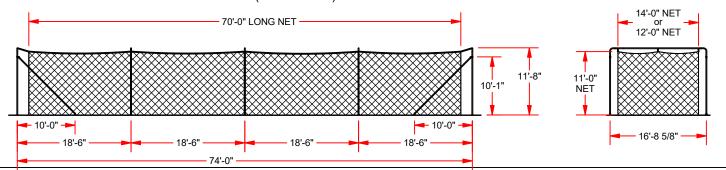

## BBTFSM-70 OUTDOOR BATTING TUNNEL FRAMES w/ BRACE KIT **ANGLED** PIPE CLAMP 2" OD GALVANIZED STEEL TUBE 3/16" GALVANIZED AIRCRAFT CABLE **NET ADJUSTABLE** WITH TURNBUCKLE BRACE PIPE **ANGLED** PIPE CLAMP OPTIONAL BRACE SURFACE MOUNT 1/2" ANCHORS BY OTHERS OPTIONAL BRACE PLAYING TURF 1/2" ANCHORS BY OTHERS SURFACE MOUNT **FEATURES:** > ECONOMIC AND DURABLE. > CONSTRUCTED OF 2" OD GALVANIZED STEEL TUBE. > NET HANGS ON 3 ROWS OF 3/16" GALVANIZED AIRCRAFT CABLE.

- > INCLUDES SLEEVES. ACCOMMODATED BOTH 12' AND 14' WIDE NETS
- > 12" OF EXCESS NET ON BOTTOM TO PREVENT BALLS FROM ROLLING UNDER.
- > FOUR ADJUSTABLE BRACE PIPES TO PREVENT FRAME FROM BENDING IN UNDER EXTREME TENSION OF THE NETS.
- > OPTIONAL BRACE SOLD SEPARATELY (BBTF-BRKIT)